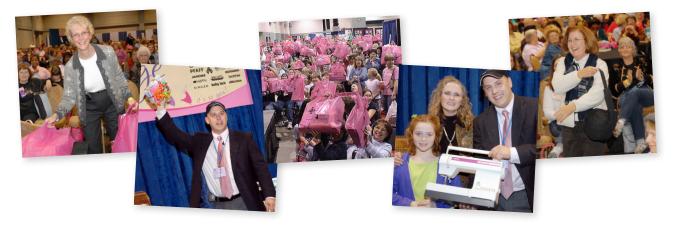

Participate in the daily

Super Prize Drawing

## Another way to gain exposure at the Expo!

Your prizes will be displayed with your booth name and number near the entrance to the Expo. This is great visibility for your products!

Every attendee has a chance to win these fabulous prize packages worth hundreds of dollars! Sewing machines are the super grand prize for each day. The drawing is near the end of the day on Thursday, Friday and Saturday. Watch for those late afternoon crowds.

Over \$5,000 in prizes will be awarded at every Expo! Attendees don't miss this event – it's the climax of their day!