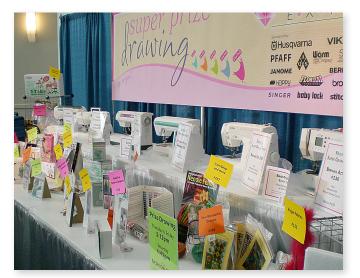

Participate in the daily

Super Prize Drawing

## Another way to gain exposure at the Expo!

Your prizes will be displayed with your booth name and number near the entrance to the Expo. This is great visibility for your products!

Every attendee has a chance to win these fabulous prize packages worth hundreds of dollars! Sewing machines are the super grand prize for each day. The drawing is near the end of the day on Thursday, Friday and Saturday. Watch for those late afternoon crowds.

Over \$5,000 in prizes will be awarded at every Expo! Attendees don't miss this event – it's the climax of their day!